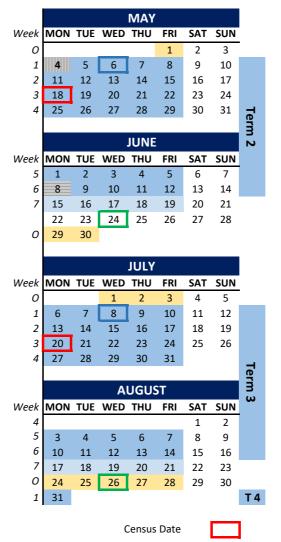

#### Term 2

Teaching starts: 4 May (5 May in Qld)

Last day to enrol: 6 May Census date: 18 May Teaching ends: 12 June Grade publication: 24 June

#### Term 3

Teaching starts: 6 July Last day to enrol: 8 July Census date: 20 July Teaching ends: 14 August Grade publication: 26 August