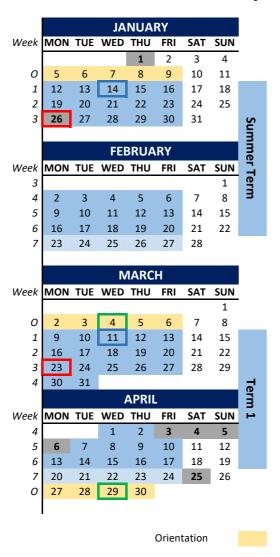

#### **Summer Term**

Teaching starts: 12 January Last day to enrol: 14 January Census date: 26 January Teaching ends: 20 February Grade publication: 4 March

### Term 1

Teaching starts: 9 March Last day to enrol: 11 March Census date: 23 March Teaching ends: 17 April Grade publication: 29 April