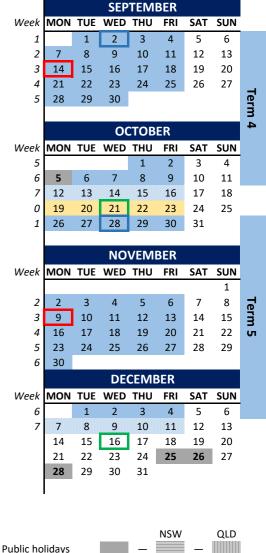

#### Term 4

Teaching starts: 31 August Last day to enrol: 2 September Census date: 14 September Teaching ends: 9 October Grade publication: 21 October

#### Term 5

Teaching starts: 26 October Last day to enrol: 28 October Census date: 9 November Teaching ends: 4 December Grade publication: 16 December

**Teaching Days** 

Last day to enrol

Assessment and grading week