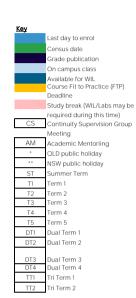

## Bachelor of Midwifery (3007229)

2025 Work Integrated Learning Calendar

NB: This Work Integrated Learning (WIL) calendar is correct at the time of issue and is subject to change. It is important that you are available for the entire duration in which the WIL is scheduled.

This calendar was last updated 28.11.2024

| Month     | Week Start     | Key Date | University Key<br>Date Related<br>Term(s) | Course FTP<br>Deadline Related<br>Unit(s) | Public<br>Holiday(s) | Year Level       |                   |                  |
|-----------|----------------|----------|-------------------------------------------|-------------------------------------------|----------------------|------------------|-------------------|------------------|
|           |                |          |                                           |                                           |                      | M T W Th F Sa Su | M T W Th F Sa Su  | M T W Th F Sa Su |
| December  | 16-Dec         | 16-12    |                                           | MIDW2010 &                                |                      |                  |                   |                  |
| 2024      | 6-01           |          |                                           | MIDW3007                                  |                      |                  | Non-teaching week |                  |
| January   | 13-01          | 15-01    | ST                                        |                                           |                      |                  |                   |                  |
|           | 20-01          | 20-01    | DT1 & TT1                                 |                                           |                      |                  |                   |                  |
|           | 27-01          | 27-01    | ST                                        |                                           | 27-01                |                  | MIDW2010          | MIDW3007         |
| February  | 3-02           | 2, 0.    | 0.                                        |                                           | 2, 01                |                  | 13112010          | STISCS!          |
|           | 10-02          | 10-02    | DT1                                       |                                           |                      |                  | AM                | AM               |
|           | 17-02          | 17-02    | TT1                                       |                                           |                      |                  | CS                | CS               |
|           | 24-02          |          |                                           |                                           |                      |                  |                   |                  |
|           | 3-03           | 5-03     | ST                                        |                                           |                      |                  |                   |                  |
|           | 10-03          | 12-03    | T1                                        |                                           |                      |                  |                   |                  |
| March     | 17-03          | 17-03    | DT2                                       |                                           |                      |                  |                   |                  |
|           | 24-03          | 24-03    | T1                                        | 14044007                                  |                      |                  | MIDW2010          | MIDW3007         |
| ļ         | 31-03          | 31-03    | DTO                                       | MIDW1006                                  |                      |                  |                   |                  |
|           | 7-04<br>14-04  | 7-04     | DT2                                       |                                           | 18-04                |                  | AM<br>CS          | AM<br>CS         |
| April     |                |          |                                           |                                           |                      |                  | CS                | CS               |
|           | 21-04          | 00.01    | T1 0 DT1                                  |                                           | 21-04 & 25-04        |                  |                   |                  |
|           | 28-04<br>5-05  | 30-04    | T1 & DT1                                  |                                           | F 0F *               |                  |                   |                  |
|           |                | 7-05     | T2                                        |                                           | 5-05 *               | _                |                   |                  |
| May       | 12-05<br>19-05 | 19-05    | T2                                        |                                           |                      | MIDW1006         | MIDW2010          | MIDW3007         |
|           | 26-05          | 19-05    | 12                                        |                                           |                      | IVIID WIOOD      | WIDW2010          | WIIDW3007        |
|           | 2-06           |          |                                           |                                           |                      | AM               | AM                | AM               |
|           | 9-06           |          |                                           |                                           | 9-06 **              | CS               | CS                | CS               |
| to an a   | 16-06          |          |                                           |                                           | 7-00                 | C3               | CS                | CS               |
| June      |                |          |                                           | MIDW2015 &                                |                      |                  |                   |                  |
|           | 23-06          | 25-06    | T2, DT2 & TT1                             | MIDW3008                                  |                      |                  |                   |                  |
|           | 30-06          |          |                                           |                                           |                      |                  |                   |                  |
|           | 7-07           | 9-07     | T3                                        |                                           |                      |                  |                   |                  |
| July      | 14-07          | 14-07    | DT3 & TT2                                 |                                           |                      |                  |                   |                  |
|           | 21-07<br>28-07 | 21-07    | T3                                        |                                           |                      | MIDW1006         | MIDW2015          | MIDW3008         |
|           | 4-08           | 4-08     | DT3                                       |                                           |                      | AM               | AM                | AM               |
|           | 11-08          | 11-08    | TT2                                       |                                           |                      | CS               | CS                | CS               |
| August    | 18-08          |          |                                           |                                           |                      |                  |                   |                  |
|           | 25-08          | 27-08    | T3                                        |                                           |                      |                  |                   |                  |
| September | 1-09           | 3-09     | T4                                        |                                           |                      |                  |                   |                  |
|           | 8-09           | 8-09     | DT4                                       |                                           | -                    |                  |                   |                  |
|           | 15-09          | 15-09    | T4                                        |                                           |                      | MIDW1006         | MIDW2015          | MIDW3008         |
|           | 22-09<br>29-09 | 29-09    | DT4                                       |                                           |                      | AM               | AM                | AM               |
| October   | 6-10           | 24-04    | D14                                       |                                           | 6-10                 | CS               | CS                | CS               |
|           | 13-10          |          |                                           |                                           |                      |                  |                   |                  |
|           | 20-10          | 22-10    | T4 & DT3                                  |                                           |                      |                  |                   |                  |
|           | 27-10          | 29-10    | T5                                        |                                           |                      |                  |                   |                  |
| November  | 3-11<br>10-11  | 10-11    | T5                                        |                                           |                      |                  |                   |                  |
|           | 17-11          | 10-11    | 10                                        |                                           |                      | MIDW1006         | MIDW2015          | MIDW3008         |
|           | 24-11          |          |                                           |                                           |                      |                  |                   |                  |
| December  | 1-12           |          |                                           |                                           |                      | AM               | AM                | AM               |
|           | 8-12           |          |                                           |                                           |                      | CS               | CS                | CS               |
|           | 15-12          | 17-12    | T5, DT4 & TT2                             |                                           |                      |                  |                   |                  |
|           | 22-12<br>29-12 |          |                                           |                                           | 25-12 & 26-12        |                  |                   |                  |
|           | 27"12          | I        |                                           |                                           | 2J*12 (X 2U*12       |                  |                   |                  |